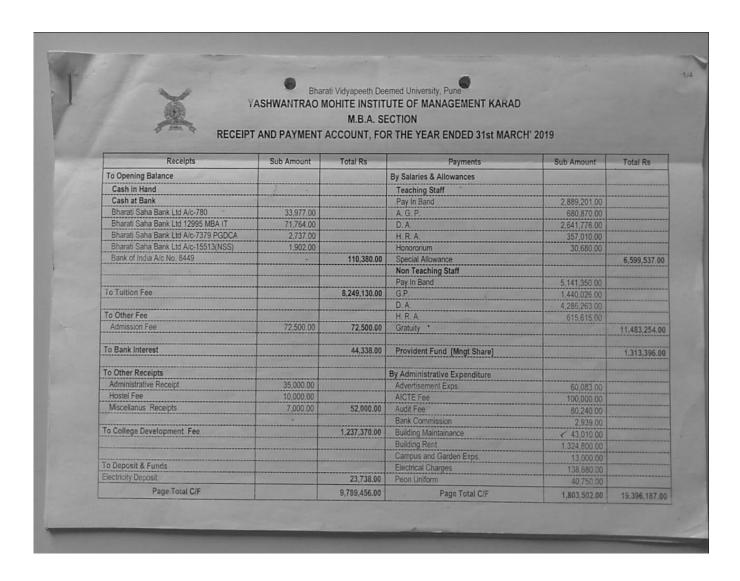

#### Audited Statement (Last Three Years) Year 2017-2018

#### Bharati Vidyapeeth Deemed University, Pune YASHWANTRAO MOHITE INSTITUTE OF MANAGEMENT KARAD M.B.A. SECTION RECEIPT AND PAYMENT ACCOUNT, FOR THE YEAR ENDED 31st MARCH' 2018 Receipts Sub Amount Total Rs Payments Sub Amount Total Rs To Opening Balance By Salaries & Allowances Cash in Hand Teaching Staff Cash at Bank Basic Pay 23,88,251.00 Bharati Saha Bank Ltd A/c-780 6,42,778.00 A. G. P. 5,85,733.00 Bharati Saha Bank Ltd 12995 MBA IT 1,057.00 D.A. 19,33,115.00 Bharati Saha Bank Ltd A/c-7379 PGDCA 2,630.00 H. R. A. 2,97,398.00 Bharati Saha Bank Ltd A/c-15513(NSS) 1,872.00 6,48,337.00 Honororium 28,800.00 Special Allowance 33,032.00 52,66,329.00 To Tuition Fee 75,20,870.00 By Non Teaching Staff Basic Pay 46,46,464.00 To Other Fee A.G.P. 9,17,823.00 Admission Fee 69,000.00 69,000.00 D. A. 31,33,135.00 H.R.A 4,82,164.00 Gratuity 7,00,000.00 98,79,586.00 To Bank Interest 46,563.00 By Provident Fund [Mngt Share] 8,66,154.00 To Other Receipts By Administrative Expenditure Administrative Receipt 4,000.00 Advertisement Exps. 76,377.00 Hostel Fee AICTE Fee 10,000.00 1,00,000.00 Miscellanus Receipts 6,400.00 20,400.00 Audit Fee 67,968.00 Bank Commission 1,253.00 To College Development Fee 11,28,130.00 **Building Maintainance** 15,850.00 Building Rent 13,24,800.00 Campus and Garden Exps. 36,880.00 Electrical Charges 72,390.00 Peon Uniform 3,100.00 Page Total C/F 94,33,300.00 Page Total C/F 16,98,618.00 1,60,12,069.00